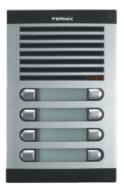

City Classic is the FERMAX original and avant-garde outdoor panel with a convexcurved profile. Gifted with a genuine urban character, it is the ideal range for audio installations for any type of building. Manufactured in a highly weather resistant anodised aluminum.

# 8/W CITY CLASSIC KIT PANEL

Ref: 8305

Installed in the accesses to the building, they enable communication with homes, door opening, guard unit call, etc.