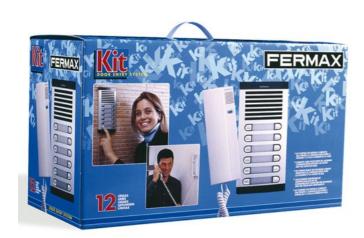

### 8/W CITYMAX AUDIO KIT WH./TFI

Reference: 6208

The classic range of CITYMAX audio kits is back again for **up to 24 apartments.** 

- Indoors, the Citymax telephone (surface installation).
- Outdoors, the **City Classic door entry panel**, high quality and r

### **DESCRIPTION**

The classic range of CITYMAX audio kits is back again for **up to 24 apartments**.

- Indoors, the Citymax telephone (surface installation).
- Outdoors, the City Classic door entry panel, high quality and resistance.

### TECHNICAL SPECIFICATIONS

Includes

8305. 8/W CITY CLASSIC panel and flush box (ref.8949).

Panel S4: 130x199.

Flush box S4: 115x185x45.

80447. CITYMAX BASIC telephone. (8 units).

4802. Power supply12Vac/1A-DIN4.