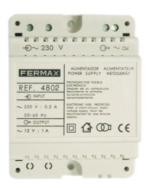

### P.S.U. DIN4 230VAC/12VAC-1A

Ref: 4802

Used to power the different equipment in a Fermax installation.

Constructed in selfextinguishing VO material. Includes a set of covers to protect the...